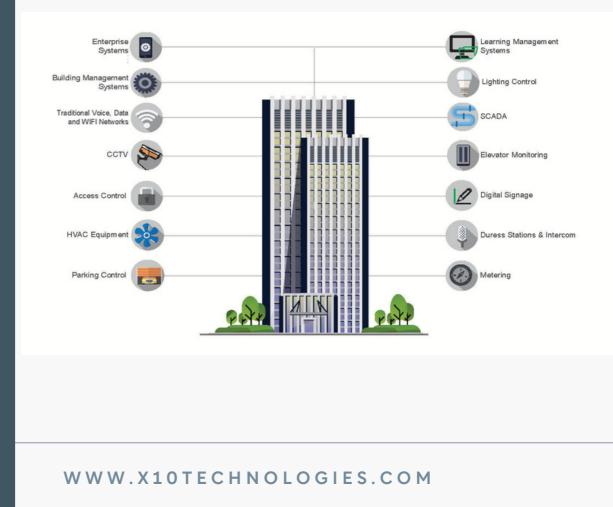

## **CONVERGED NETWORKS**

X10 Technologies will help you have all your facility and building management systems to be converged onto a single IP network platform, so any device with IP Connectivity can be connected as part of the overall Intelligent Building systems. Once all the building systems are converged onto one converged network, monitoring and operating the various systems will become much easier.

One converged network will allow IT and Facility Management staff to remotely monitor and control the entire facility from anywhere and at any time ensuring real-time access to your data.

Many building systems such ass Security System (CCTV, Card Access and Intercom), HVAC controllers, elevators, lighting control systems, etc. are becoming more intelligent holding tons of information. Therefore, the need for a smart integrated network is paramount., allowing building owners and operators to make more insightful decisions for smarter and secured buildings.

# X10 TECHNOLOGIES VALUE ADD TO SMART BUILDING SOLUTIONS

Integration of disparate systems such as HVAC, controllers, metering, lighting controls, etc allows improved handling of big data gathering, performing advanced analytics and better understanding of trend logs.